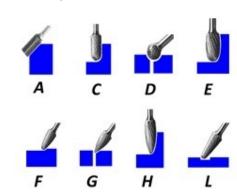

## Range Details:

8 shapes available

- o 37 different diameter configurations
- 5 pcs bur kits available